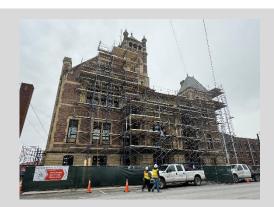

# Perry County Courthouse Weekly Summary

Updated 1/19/24

Attic Masonry Wall Steel Delivered 1/19/24

Ludowici Tile Stored Onsite 1/19/24

East Elevation Scaffolding 1/19/24

### **Construction Activities**

- Scaffolding On The South Side Of The Building 80% Complete.
- Masonry Bricks Re-laid On North Side Of The Attic
- Masons Began Repointing Stone Belt On East Elevation
- Ludowici Tile Delivered To Jobsite