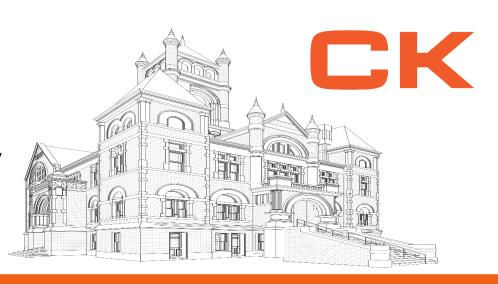

# Perry County Courthouse Weekly Summary

**Updated 1/26/24** 

Attic Masonry Knee Wall Complete East Side 1/26/24

Attic Masonry Knee Wall West Side 1/26/24

Spectrum Fiber Line Shown Above Scaffolding 1/26/24

# **Construction Activities**

- Scaffolding On The South Side Of The Building 80% Complete.
- Masonry Knee Wall Completed In Attic
- Masons Began Removing Existing Joints
   On Stone Belt On East Elevation Joints
   To Be Repointed When Weather
   Improves.
- Onsite Meeting With CK, County, and Spectrum Representatives To Discuss Fiber Relocation In West Alleyway.
- Continued Onsite Walkthroughs With Potential Subcontractors.