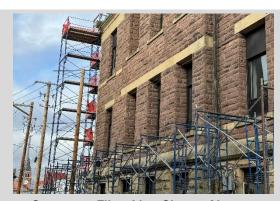

# **Construction Activities**

- Scaffolding On The South Side Of The Building 80% Complete.
- Masonry Knee Wall Completed In Attic
- Masons Began Removing Existing Joints
   On Stone Belt On East Elevation Joints
   To Be Repointed When Weather
   Improves.
- Onsite Meeting With CK, County, and Spectrum Representatives To Discuss Fiber Relocation In West Alleyway.
- Continued Onsite Walkthroughs With Potential Subcontractors.