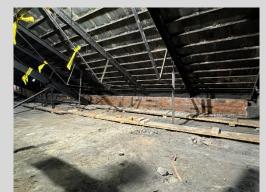

# Perry County Courthouse Weekly Summary

**Updated 1/26/24** 

Attic Masonry Knee Wall Complete East Side 1/26/24

Attic Masonry Knee Wall West Side 1/26/24

Spectrum Fiber Line Shown Above Scaffolding 1/26/24

# **Construction Activities**

- Scaffolding On The South Side Of The Building 80% Complete.
- Masonry Knee Wall Completed In Attic
- Masons Began Removing Existing Joints
   On Stone Belt On East Elevation Joints
   To Be Repointed When Weather
   Improves.
- Onsite Meeting With CK, County, and Spectrum Representatives To Discuss Fiber Relocation In West Alleyway.
- Continued Onsite Walkthroughs With Potential Subcontractors.