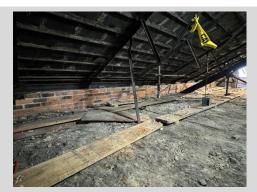

# Perry County Courthouse Weekly Summary

**Updated 1/26/24** 

Attic Masonry Knee Wall Complete East Side 1/26/24

Attic Masonry Knee Wall West Side 1/26/24

Spectrum Fiber Line Shown Above Scaffolding 1/26/24

# **Construction Activities**

- Scaffolding On The South Side Of The Building 80% Complete.
- Masonry Knee Wall Completed In Attic
- Masons Began Removing Existing Joints
   On Stone Belt On East Elevation Joints
   To Be Repointed When Weather
   Improves.
- Onsite Meeting With CK, County, and Spectrum Representatives To Discuss Fiber Relocation In West Alleyway.
- Continued Onsite Walkthroughs With Potential Subcontractors.