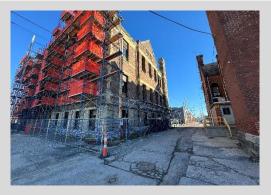

# Perry County Courthouse Weekly Summary

Updated 12/15/23

Scaffolding East Elevation 12/15/23

Scaffolding North Elevation 12/15/23

Scaffolding West Elevation 12/15/23

# **Construction Activities**

- Ongoing Design Meetings
- North Elevation Scaffolding 100% Complete
- Scaffolding On East, And West Elevation Have Started
- Fencing Reinstalled At East Side Of Courthouse
- Prebid Phase 2 Walkthrough Friday 8th with Potential Bidders