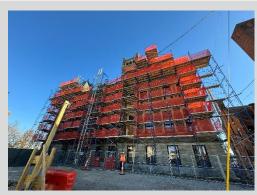

# Perry County Courthouse Weekly Summary

Updated 12/15/23

Scaffolding East Elevation 12/15/23

Scaffolding North Elevation 12/15/23

Scaffolding West Elevation 12/15/23

# **Construction Activities**

- Ongoing Design Meetings
- North Elevation Scaffolding 100% Complete
- Scaffolding On East, And West Elevation Have Started
- Fencing Reinstalled At East Side Of Courthouse
- Prebid Phase 2 Walkthrough Friday 8th with Potential Bidders