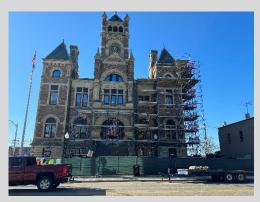

# Perry County Courthouse Weekly Summary

Updated 12/15/23

Scaffolding East Elevation 12/15/23

Scaffolding North Elevation 12/15/23

Scaffolding West Elevation 12/15/23

# **Construction Activities**

- Ongoing Design Meetings
- North Elevation Scaffolding 100% Complete
- Scaffolding On East, And West Elevation Have Started
- Fencing Reinstalled At East Side Of Courthouse
- Prebid Phase 2 Walkthrough Friday 8th with Potential Bidders