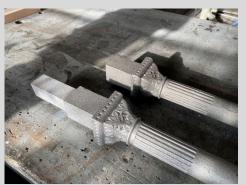

# Perry County Courthouse Weekly Summary

Updated 12/22/23

Scaffolding East Elevation 12/22/23

Hat Channel Install For Courtroom Sheathing 12/22/23

Replicated Cast Iron Baluster Seen Next To Existing 12/22/23

## **Construction Activities**

- Ongoing Design Meetings
- East Elevation Scaffolding 100% Complete
- Hat Channel Installed Over Courtroom Ceiling. Plywood Sheathing To Start Next Week.
- O. K. Foundry Has Provided Replicated samples including Cast Iron Baluster And Ornaments For The Historical Staircase. Samples Have Been Shipped To Jobsite.