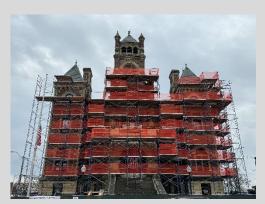

# Perry County Courthouse Weekly Summary

Updated 12/22/23

Scaffolding East Elevation 12/22/23

Hat Channel Install For Courtroom Sheathing 12/22/23

Replicated Cast Iron Baluster Seen Next To Existing 12/22/23

## **Construction Activities**

- Ongoing Design Meetings
- East Elevation Scaffolding 100% Complete
- Hat Channel Installed Over Courtroom Ceiling. Plywood Sheathing To Start Next Week.
- O. K. Foundry Has Provided Replicated samples including Cast Iron Baluster And Ornaments For The Historical Staircase. Samples Have Been Shipped To Jobsite.