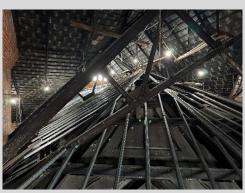

# Perry County Courthouse Weekly Summary

Updated 12/22/23

Scaffolding East Elevation 12/22/23

Hat Channel Install For Courtroom Sheathing 12/22/23

Replicated Cast Iron Baluster Seen Next To Existing 12/22/23

## **Construction Activities**

- Ongoing Design Meetings
- East Elevation Scaffolding 100% Complete
- Hat Channel Installed Over Courtroom Ceiling. Plywood Sheathing To Start Next Week.
- O. K. Foundry Has Provided Replicated samples including Cast Iron Baluster And Ornaments For The Historical Staircase. Samples Have Been Shipped To Jobsite.