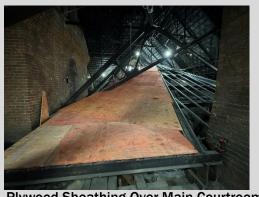

# Perry County Courthouse Weekly Summary

Updated 12/28/23

Plywood Sheathing Over Main Courtroom Ceiling 12/28/23

Large Newl Post Removed 12/28/23

Replicated Cast Iron Ornaments Next To Original Painted Ornaments 12/28/23

## **Construction Activities**

- Hat Channel Installation Complete Over Main Courtroom Ceiling. Structural Inspection Completed On 12/28/23.
- Ongoing Plywood Sheathing Over Main Courtroom Ceiling.
- Large Newel Post Removed And Ready For Replication.
- Replicated Cast Iron Ornaments Have Been Sent To Jobsite By O.K. Foundry.
- Propane Tank Delivered To Jobsite. Heaters To Be Installed Next Week.