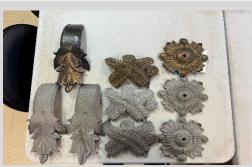

# Perry County Courthouse Weekly Summary

Updated 12/28/23

Plywood Sheathing Over Main Courtroom Ceiling 12/28/23

Large Newl Post Removed 12/28/23

Replicated Cast Iron Ornaments Next To Original Painted Ornaments 12/28/23

## **Construction Activities**

- Hat Channel Installation Complete Over Main Courtroom Ceiling. Structural Inspection Completed On 12/28/23.
- Ongoing Plywood Sheathing Over Main Courtroom Ceiling.
- Large Newel Post Removed And Ready For Replication.
- Replicated Cast Iron Ornaments Have Been Sent To Jobsite By O.K. Foundry.
- Propane Tank Delivered To Jobsite. Heaters To Be Installed Next Week.