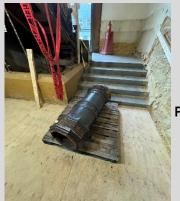

# Perry County Courthouse Weekly Summary

Updated 12/28/23

Plywood Sheathing Over Main Courtroom Ceiling 12/28/23

Large Newl Post Removed 12/28/23

Replicated Cast Iron Ornaments Next To Original Painted Ornaments 12/28/23

## **Construction Activities**

- Hat Channel Installation Complete Over Main Courtroom Ceiling. Structural Inspection Completed On 12/28/23.
- Ongoing Plywood Sheathing Over Main Courtroom Ceiling.
- Large Newel Post Removed And Ready For Replication.
- Replicated Cast Iron Ornaments Have Been Sent To Jobsite By O.K. Foundry.
- Propane Tank Delivered To Jobsite. Heaters To Be Installed Next Week.