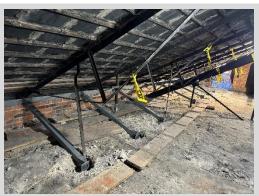

# Perry County Courthouse Weekly Summary

Updated 2/9/24

South Side Scaffolding Completed 2/9/24

North Elevation Attic Support Steel 2/9/24

West Side Scaffolding 2/9/24

## **Construction Activities**

- Scaffolding On The South Side Of The Building 100% Complete. West Side Scaffolding To Be Completed By End Of Following Week.
- CK Iron Workers Completed Majority Of The Install Of Support Steel On the North Elevation Of The Attic.
- Spectrum Removed Overhead Fiber Line Above West Side Scaffolding 2/6.
- Continued Onsite Walkthroughs With Potential Subcontractors.