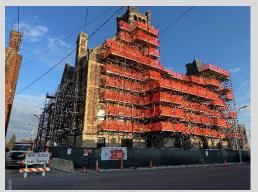

# Perry County Courthouse Weekly Summary

Updated 2/9/24

South Side Scaffolding Completed 2/9/24

North Elevation Attic Support Steel 2/9/24

West Side Scaffolding 2/9/24

## **Construction Activities**

- Scaffolding On The South Side Of The Building 100% Complete. West Side Scaffolding To Be Completed By End Of Following Week.
- CK Iron Workers Completed Majority Of The Install Of Support Steel On the North Elevation Of The Attic.
- Spectrum Removed Overhead Fiber Line Above West Side Scaffolding 2/6.
- Continued Onsite Walkthroughs With Potential Subcontractors.