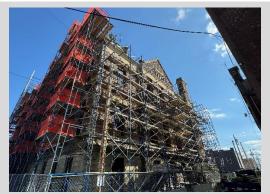

# Perry County Courthouse Weekly Summary

Updated 2/9/24

South Side Scaffolding Completed 2/9/24

North Elevation Attic Support Steel 2/9/24

West Side Scaffolding 2/9/24

## **Construction Activities**

- Scaffolding On The South Side Of The Building 100% Complete. West Side Scaffolding To Be Completed By End Of Following Week.
- CK Iron Workers Completed Majority Of The Install Of Support Steel On the North Elevation Of The Attic.
- Spectrum Removed Overhead Fiber Line Above West Side Scaffolding 2/6.
- Continued Onsite Walkthroughs With Potential Subcontractors.