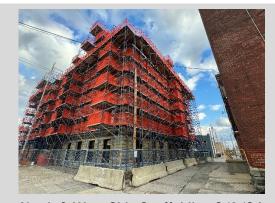

# Perry County Courthouse Weekly Summary

**Updated 2/16/24** 

South & West Side Scaffolding 2/9/24

North & West Side Scaffolding 2/9/24

Ornamental Animal Head Seen From West Side Scaffolding 2/16/24

# **Construction Activities**

- Scaffolding On Each Side Of The Courthouse Is 100% Complete And Is Green Tagged For Use.
   Tower Scaffolding Erection To Follow After Roof Sheathing.
- CK Iron Workers Completed Installation Of Support Steel On the north Elevation Of The Attic. Remainder Of Attic Steel To Be Delivered Onsite On 2/16.
- Ameritech Removed Communication Line From West Side Of Building 2/13.
- Continued Onsite Walkthroughs With Potential Subcontractors.