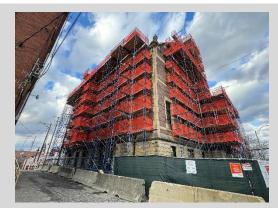

# Perry County Courthouse Weekly Summary

**Updated 2/16/24** 

South & West Side Scaffolding 2/9/24

North & West Side Scaffolding 2/9/24

Ornamental Animal Head Seen From West Side Scaffolding 2/16/24

# **Construction Activities**

- Scaffolding On Each Side Of The Courthouse Is 100% Complete And Is Green Tagged For Use.
   Tower Scaffolding Erection To Follow After Roof Sheathing.
- CK Iron Workers Completed Installation Of Support Steel On the north Elevation Of The Attic. Remainder Of Attic Steel To Be Delivered Onsite On 2/16.
- Ameritech Removed Communication Line From West Side Of Building 2/13.
- Continued Onsite Walkthroughs With Potential Subcontractors.