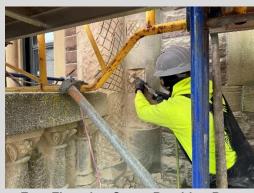

# Perry County Courthouse Weekly Summary

Updated 3/1/24

East Elevation Stone Patching Prep 3/1/24

Stone Patching Mockup & Samples 3/1/24

Stone Cleaning Mockup 3/1/24

### **Construction Activities**

- Masons Continued Work On Stone Patching Prep, Stone Patching Samples, and Stone Cleaning Samples.
- Window Supplier To Be Onsite Next To Field Measure Openings.
- Roofing Contractor To Meet Onsite Next Week For Preconstruction Meeting. Mobilization Expected Late Next Week.
- Scaffolding Contractor To Be Onsite Next Week To Install Trash Chutes For Roof Demo.
- CK, Design Team, And Potential MEP Subcontractors Met Onsite On 2/27 To Review Scope Packages.