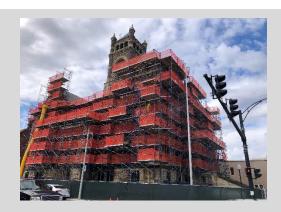

# Perry County Courthouse Weekly Summary

**Updated 3/8/24** 

South Elevation 3/8/24

South Elevation Stone Cleaning 3/8/24

South Elevation Stone Cleaning Mockup 3/8/24

## **Construction Activities**

- Masons Completed South Elevation Stone Cleaning. Planning To Start On West Elevation Cleaning Next Week.
- Masons Created Stone Patching Samples For Accurate Color Comparisons.
- Window Supplier & Installer Field Measured Openings 3/7.
- Roofing Contractor Met Onsite 3/7 for Preconstruction Meeting. Planning To Mobilize Next Week.
- Scaffolding Contractor Installed Trash Chutes On North And South Elevations.