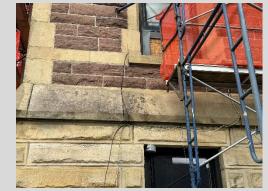

# Perry County Courthouse Weekly Summary

**Updated 3/8/24** 

South Elevation 3/8/24

South Elevation Stone Cleaning 3/8/24

South Elevation Stone Cleaning Mockup 3/8/24

## **Construction Activities**

- Masons Completed South Elevation Stone Cleaning. Planning To Start On West Elevation Cleaning Next Week.
- Masons Created Stone Patching Samples For Accurate Color Comparisons.
- Window Supplier & Installer Field Measured Openings 3/7.
- Roofing Contractor Met Onsite 3/7 for Preconstruction Meeting. Planning To Mobilize Next Week.
- Scaffolding Contractor Installed Trash Chutes On North And South Elevations.

#### **Submittals**

- 04 01 40.92 PD for Masonry Patching Colors
- 04 01 40.92 Mockup for Masonry Stone Patching