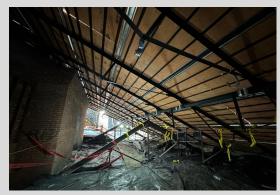

# Perry County Courthouse Weekly Summary

**Updated 3/29/24** 

New Roof Sheathing Seen From Attic 3/29/24

North Elevation Roof Sheathing 3/29/24

East Elevation Roof Sheathing 3/29/24

## **Construction Activities**

- Masons Continued Working On Color Mockups For Design Team Review.
- Roofers Continued Removal Of The Existing On The North And East Elevations Of The Roof And Continued Install Of New Sheathing.
- Mays Consulting Reviewed New Roofing, and Masonry Conditions On North & West Elevations.
- Kokosing Surveying Group On-Site To Investigate Existing Downspouts, And Sanitary Lines.