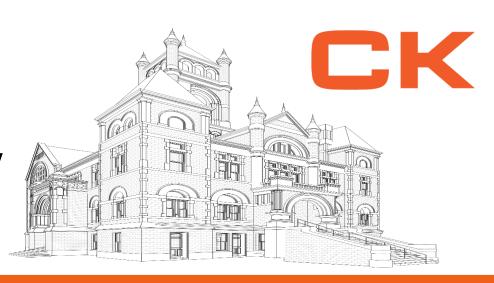

# Perry County Courthouse Weekly Summary

**Updated 3/29/24** 

New Roof Sheathing Seen From Attic 3/29/24

North Elevation Roof Sheathing 3/29/24

East Elevation Roof Sheathing 3/29/24

## **Construction Activities**

- Masons Continued Working On Color Mockups For Design Team Review.
- Roofers Continued Removal Of The Existing On The North And East Elevations Of The Roof And Continued Install Of New Sheathing.
- Mays Consulting Reviewed New Roofing, and Masonry Conditions On North & West Elevations.
- Kokosing Surveying Group On-Site To Investigate Existing Downspouts, And Sanitary Lines.