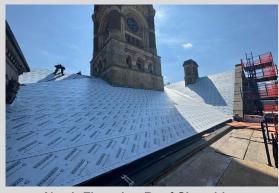

# Perry County Courthouse Weekly Summary

**Updated 3/29/24** 

New Roof Sheathing Seen From Attic 3/29/24

North Elevation Roof Sheathing 3/29/24

East Elevation Roof Sheathing 3/29/24

## **Construction Activities**

- Masons Continued Working On Color Mockups For Design Team Review.
- Roofers Continued Removal Of The Existing On The North And East Elevations Of The Roof And Continued Install Of New Sheathing.
- Mays Consulting Reviewed New Roofing, and Masonry Conditions On North & West Elevations.
- Kokosing Surveying Group On-Site To Investigate Existing Downspouts, And Sanitary Lines.