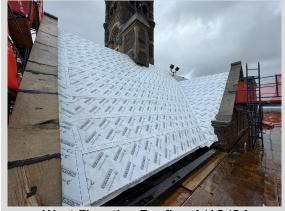

# **Perry County** Courthouse **Weekly Summary**

**Updated 4/12/24** 

Scaffolding Bridge 4/12/24

West Elevation Roofing 4/12/24

Interior Bell Tower Scaffolding 4/12/24

#### **Construction Activities**

- Roofers Continued Removal And Installation Of New Roof Sheathing On The West Elevation Of The Roof.
- **CK Laborers Grouted Attic Steel And Performed** General Site Cleanup.
- **CK Project Team Walked With The Design Team** Reviewing Plans For Courthouse Main Entryway.
- **Scaffolding Subcontractors Began Erection Of** Bridge Connecting To The Bell Tower, And Interior Bell Tower Scaffolding