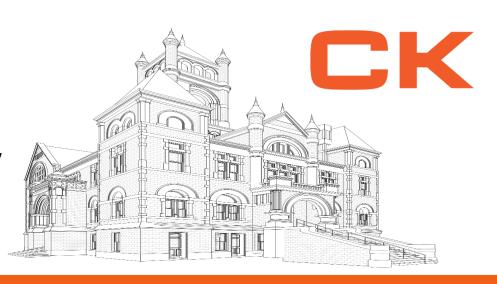

# **Perry County** Courthouse **Weekly Summary**

**Updated 4/12/24** 

Scaffolding Bridge 4/12/24

West Elevation Roofing 4/12/24

Interior Bell Tower Scaffolding 4/12/24

#### **Construction Activities**

- Roofers Continued Removal And Installation Of New Roof Sheathing On The West Elevation Of The Roof.
- **CK Laborers Grouted Attic Steel And Performed** General Site Cleanup.
- **CK Project Team Walked With The Design Team** Reviewing Plans For Courthouse Main Entryway.
- **Scaffolding Subcontractors Began Erection Of** Bridge Connecting To The Bell Tower, And Interior Bell Tower Scaffolding