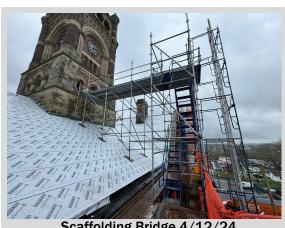

# **Perry County** Courthouse **Weekly Summary**

**Updated 4/12/24** 

Scaffolding Bridge 4/12/24

West Elevation Roofing 4/12/24

Interior Bell Tower Scaffolding 4/12/24

#### **Construction Activities**

- Roofers Continued Removal And Installation Of New Roof Sheathing On The West Elevation Of The Roof.
- **CK Laborers Grouted Attic Steel And Performed** General Site Cleanup.
- **CK Project Team Walked With The Design Team** Reviewing Plans For Courthouse Main Entryway.
- **Scaffolding Subcontractors Began Erection Of** Bridge Connecting To The Bell Tower, And Interior Bell Tower Scaffolding