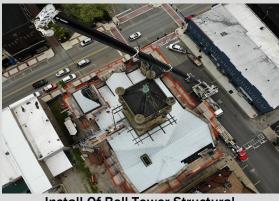

# Perry County Courthouse Weekly Summary

Updated 4/19/24

East Tower Roofing 4/18/24

Install Of Bell Tower Structural Scaffolding Base 4/19/24

### **Construction Activities**

- Roofers Completed Removal And Installation Of New Roof Sheathing On The Main Portion Of The Roof This Week. Roofers Began And Will Continue Install Of New Roof Sheathing On The East Towers Next Week.
- Scaffolding Erecters Utilized A Crane To Install Beams Through Bell Tower Windows To Begin Tower Scaffolding.
- Masons Continued Mortar & Stone Patching Around The Building.
- CK Laborers Removed Existing Millwork On The 1<sup>st</sup> & 2<sup>nd</sup> Floor.