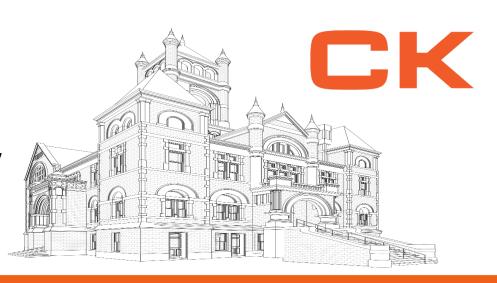

# Perry County Courthouse Weekly Summary

Updated 4/19/24

East Tower Roofing 4/18/24

Install Of Bell Tower Structural Scaffolding Base 4/19/24

### **Construction Activities**

- Roofers Completed Removal And Installation Of New Roof Sheathing On The Main Portion Of The Roof This Week. Roofers Began And Will Continue Install Of New Roof Sheathing On The East Towers Next Week.
- Scaffolding Erecters Utilized A Crane To Install Beams Through Bell Tower Windows To Begin Tower Scaffolding.
- Masons Continued Mortar & Stone Patching Around The Building.
- CK Laborers Removed Existing Millwork On The 1<sup>st</sup> & 2<sup>nd</sup> Floor.