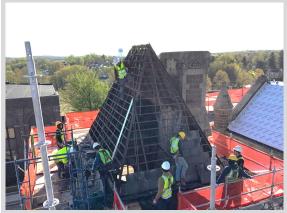

# Perry County Courthouse Weekly Summary

Updated 4/19/24

East Tower Roofing 4/18/24

Install Of Bell Tower Structural Scaffolding Base 4/19/24