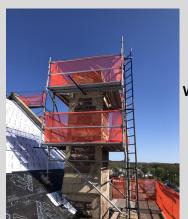

# Perry County Courthouse Weekly Summary

**Updated 4/26/24** 

West Elevation Chimney Scaffolding 4/26/24

Southeast Tower Roofing 4/26/24

### **Construction Activities**

- Roofers Completed Removal And Installation Of New Roof Sheathing On The East Towers.
- Scaffolding Erecters Continued Work On Chimney And Bell Tower Scaffolding.
- Masons Continued Mortar & Stone Patching Around The Building.
- CK Iron Workers Continued Work On New Steel In The North West Corner Of The Attic.