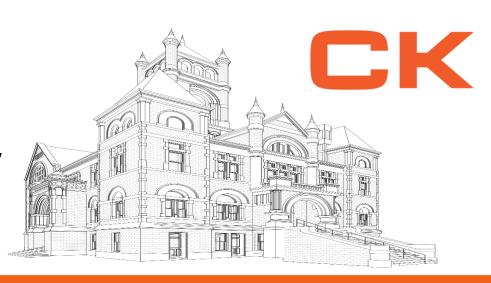

# Perry County Courthouse Weekly Summary

**Updated 4/26/24** 

West Elevation Chimney Scaffolding 4/26/24

Southeast Tower Roofing 4/26/24

### **Construction Activities**

- Roofers Completed Removal And Installation Of New Roof Sheathing On The East Towers.
- Scaffolding Erecters Continued Work On Chimney And Bell Tower Scaffolding.
- Masons Continued Mortar & Stone Patching Around The Building.
- CK Iron Workers Continued Work On New Steel In The North West Corner Of The Attic.