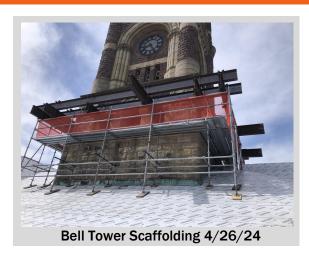

# Perry County Courthouse Weekly Summary

**Updated 4/26/24** 

West Elevation Chimney Scaffolding 4/26/24

Southeast Tower Roofing 4/26/24

### **Construction Activities**

- Roofers Completed Removal And Installation Of New Roof Sheathing On The East Towers.
- Scaffolding Erecters Continued Work On Chimney And Bell Tower Scaffolding.
- Masons Continued Mortar & Stone Patching Around The Building.
- CK Iron Workers Continued Work On New Steel In The North West Corner Of The Attic.